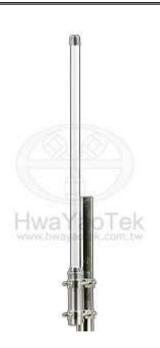

### 2.4G Omni Antenna 12dBi (OA-2450-12)

This OMNI antenna is an OMNI directional type that will increase signal range and strength greatly in a sphere shape. It comes with a very good fitting kit that includes high quality brackets nuts, bolts and washers. It can be used to cover 360 degree pops

| Technical Information |                  |  |  |  |
|-----------------------|------------------|--|--|--|
| Frequency:            | 2400 - 2483MHz   |  |  |  |
| Gain:                 | 12dBi            |  |  |  |
| Polarization:         | Vertical         |  |  |  |
| Beamwidth deg:        | Horz.360°Vert.7° |  |  |  |
| VSWR:                 | ≤ 1.5:1          |  |  |  |
| Impedance:            | 50 ohm           |  |  |  |

#### **Dimensions**

| Size:      | L1420mm         |
|------------|-----------------|
| Weight:    | 850g            |
| Connector: | N-type / Female |