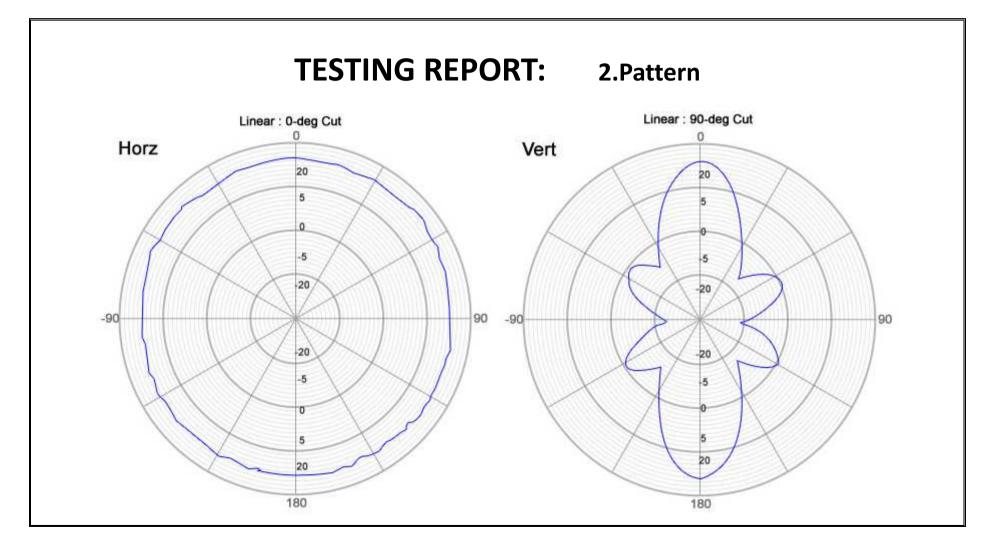

| Technical Information |                  |  |  |  |
|-----------------------|------------------|--|--|--|
| Frequency:            | 2400 - 2483MHz   |  |  |  |
| Gain:                 | 12dBi            |  |  |  |
| Polarization:         | Vertical         |  |  |  |
| Beamwidth deg:        | Horz.360°Vert.7° |  |  |  |
| VSWR:                 | ≤ 1.5:1          |  |  |  |
| Impedance:            | 50 ohm           |  |  |  |