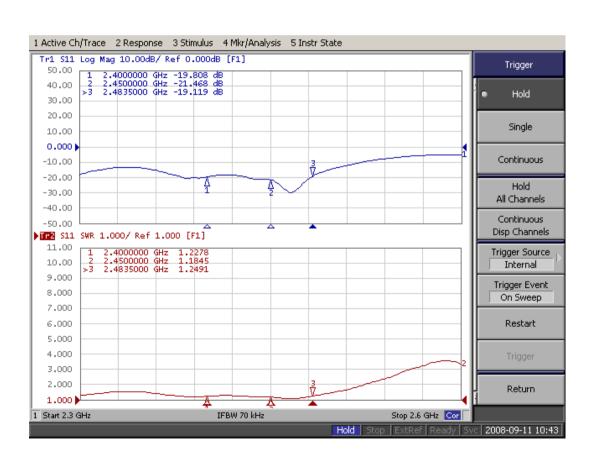

#### **TESTING REPORT:** 1. VSWR

| Technical Information |                  |  |  |  |
|-----------------------|------------------|--|--|--|
| Frequency:            | 2400 - 2483MHz   |  |  |  |
| Gain:                 | 12dBi            |  |  |  |
| Polarization:         | Vertical         |  |  |  |
| Beamwidth deg:        | Horz.360°Vert.7° |  |  |  |
| VSWR:                 | ≤ 1.5:1          |  |  |  |
| Impedance:            | 50 ohm           |  |  |  |