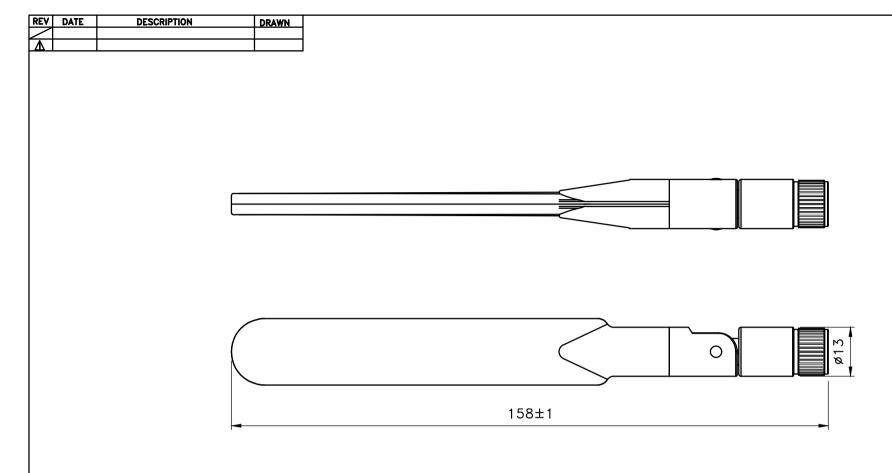

## Prohibit re-circulating

| / ODINI EIANI                                                          |                                   |  |
|------------------------------------------------------------------------|-----------------------------------|--|
| NOTE                                                                   | DIMENSION                         |  |
| 1.1.STRIP ALL BURRS.<br>2.ALL DIMENSIONS ARE AFTER                     | UNLESS OTHERWISE NOTED TOLERANCES |  |
| PLATING. 3.DIAMETERS ON COMMON CENTERS.                                | X=±0.3                            |  |
| TO BE CONCENTRIC WITHIN 0.1 T.I.R<br>4.CHAMFER 1ST & LAST THREADS 45°. | $0.X=\pm0.2$                      |  |
| 5.BREAK ALL CONNERS & EDGES<br>CO.15 MAX.                              | 0.XX=±0.1                         |  |